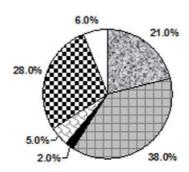

## **Academic Writing Task 1**

You should spend about 20 minutes on this task.

The two pie charts below compare employment patterns in Great Britain by sex in 2010.

Summarise the information by selecting and reporting the main features and make comparisons where relevant.

## Males

## **Females**

 ☑ Craft or similar
 ☐ Managerial & professional

 ☑ General labourers
 ☑ Clerical & related

 ☑ Other manual
 ☐ Other non-manual