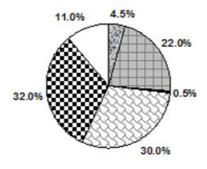

## **Academic Writing Task 1**

You should spend about 20 minutes on this task.

The two pie charts below compare employment patterns in Great Britain by sex in 2010.

Summarise the information by selecting and reporting the main features and make comparisons where relevant.

## Males

## **Females**

 ☑ Craft or similar
 ☐ Managerial & professional

 ☑ General labourers
 ☑ Clerical & related

 ☑ Other manual
 ☐ Other non-manual