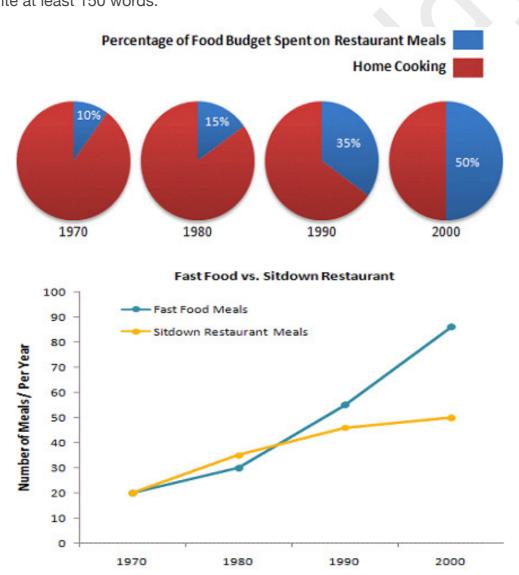

## Academic Writing Task 1

You should spend about 20 minutes on this task.

The charts below show the percentage of food budget the average family spent on restaurant meals in different years. The graph shows the number of meals eaten in fast food restaurants and sit-down restaurants.

Summarise the information by selecting and reporting the main features and make comparisons where relevant.

Write at least 150 words.