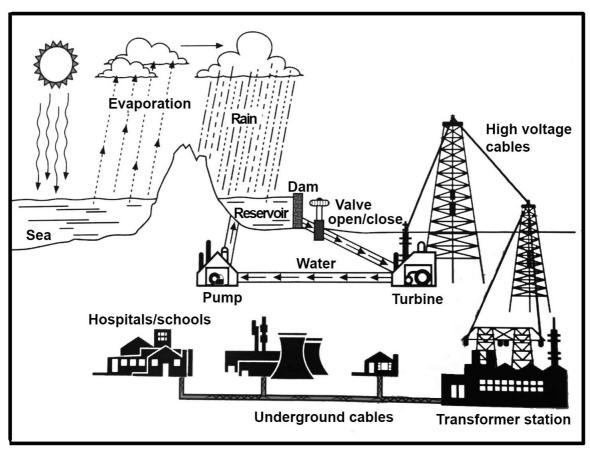

## The diagram shows how electricity is generated by a hydroelectric dam.

Summarise the information by selecting and reporting the main features and make comparisons where relevant.

Write at least 150 words.

## Hydro-electric power generation